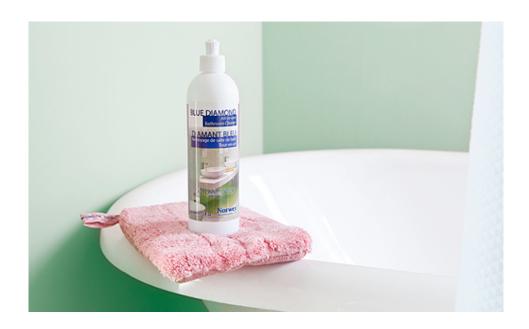

## **Bathroom Scrub Mitt & Blue Diamond:**

I was more excited about the introduction of the Blue Diamond than probably any other product in the last 2 years. My tub floor has been impossible to keep clean. I used the Blue Diamond with the Bathroom Scrub Mitt and my tub floor came back CLEAN for the first time in months. I also love using the Blue Diamond in my toilet and my bathroom sink. The Scrub Mitt is unbeatable for shower walls, too, with the scrubby side and the spongy side! Love the combination! Thank you Norwex!